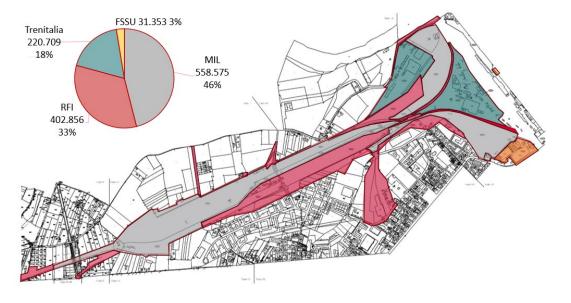

#### **CORRENT STATUS**

Area partly occupied by railway activity

| ACCESSIBILITY – DISTANCE FROM |              |        |
|-------------------------------|--------------|--------|
| <ul> <li>Highways</li> </ul>  | A7 (Genoa)   | 95 km  |
|                               | A21 (Turin)  | 92 km  |
|                               | A7 (Milan)   | 94 km  |
|                               | A26 (Novara) | 117 km |
| • Airports                    | Genoa        | 57 km  |
| • Stations                    | Alessandria  | 0,5 km |