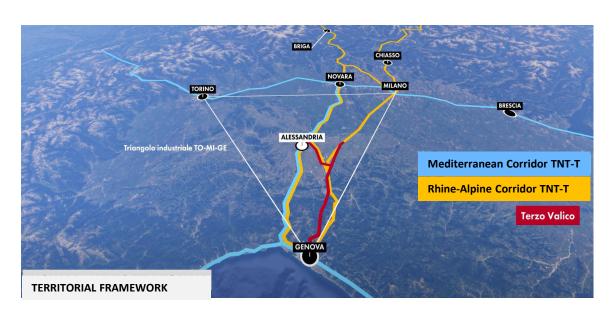

# **Piedmont Region**

Alessandria









### **INDEX**

- **01** Territorial framework
- **02** Constraints, urban planning data and commitments
- 03 Photos book as is state
- **04** Development and sale

# INTERMODAL HUB ALESSANDRIA SMISTAMENTO\_ Territorial framework







#### **LOCATION/ADDRESS**

**Back Station FS** 

#### **CORRENT STATUS**

Area partly occupied by railway activity

| ACCESSIBILITY – DISTANCE FROM |              |        |
|-------------------------------|--------------|--------|
| <ul> <li>Highways</li> </ul>  | A7 (Genoa)   | 95 km  |
|                               | A21 (Turin)  | 92 km  |
|                               | A7 (Milan)   | 94 km  |
|                               | A26 (Novara) | 117 km |
| • Airports                    | Genoa        | 57 km  |
| • Stations                    | Alessandria  | 0,5 km |





## INTERMODAL HUB ALESSANDRIA SMISTAMENTO

### **Constraints, urban planning data and commitments**

#### **Constraints**

**ENVIRONMENTAL INVESTIGATIONS** 

Not done

CULTURAL INTEREST FOR THE SUPERINTENDENCY