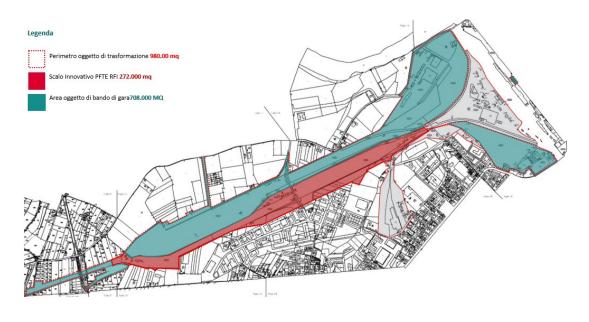

#### **Urban data**

Gross floor area
To be defined on
Masterplan

Urban uses admitted

To be defined on Masterplan

#### **PLANNING RULES**

| Planning tools | Urban Plan Modification     |
|----------------|-----------------------------|
| Service areas  | To be defined on Masterplan |
| Social Housing | To be defined on Masterplan |