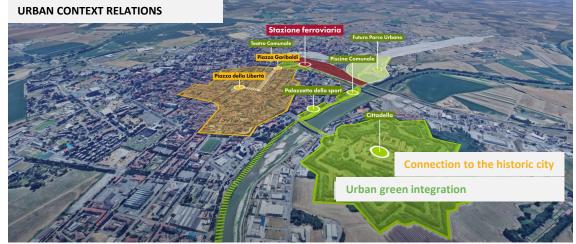

#### **COMMITMENTS**

Develop access to the Hub

Create connections, also green, between the Hub and the old city

Plan a photovoltaic park to cover the entire energy requirement

### Photo book as is state

- ✓ Creation of a dedicated junction with highways A26
- ✓ Logistics area with dedicated services area
- ✓ Storage area with rail connection
- ✓ 3 40 ton gantry crane on 4 track with storage area
- ✓ Time reduction of entry/exit train and freight loading/unloading goods
- ✓ Track for freight 750 m trains
- ✓ Stop rails for dangerous goods
- ✓ Urban park and university campus
- ✓ New residential area next to sports center