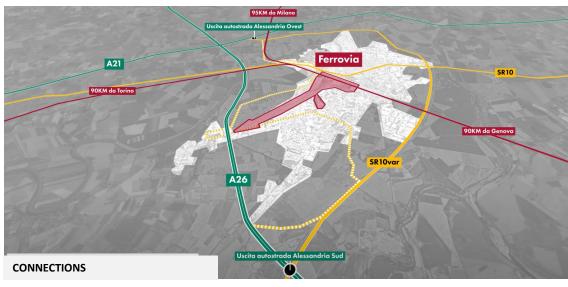

#### **CORRENT STATUS**

Area partly occupied by railway activity

| ACCESSIBILITY – DISTANCE FROM |              |        |
|-------------------------------|--------------|--------|
| <ul> <li>Highways</li> </ul>  | A7 (Genoa)   | 95 km  |
|                               | A21 (Turin)  | 92 km  |
|                               | A7 (Milan)   | 94 km  |
|                               | A26 (Novara) | 117 km |
| • Airports                    | Genoa        | 57 km  |
| • Stations                    | Alessandria  | 0,5 km |