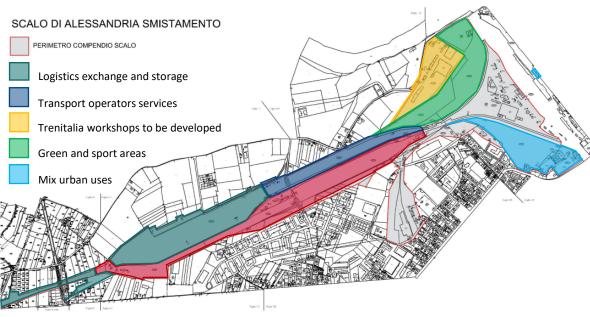

#### **Urban data**

Gross floor area
To be defined on
Masterplan

Urban uses admitted

To be defined on Masterplan

#### **PLANNING RULES**

| Planning tools | Urban Plan Modification     |
|----------------|-----------------------------|
| Service areas  | To be defined on Masterplan |
| Social Housing | To be defined on Masterplan |

#### **COMMITMENTS**

Develop access to the Hub

Create connections, also green, between the Hub and the old city

Plan a photovoltaic park to cover the entire energy requirement