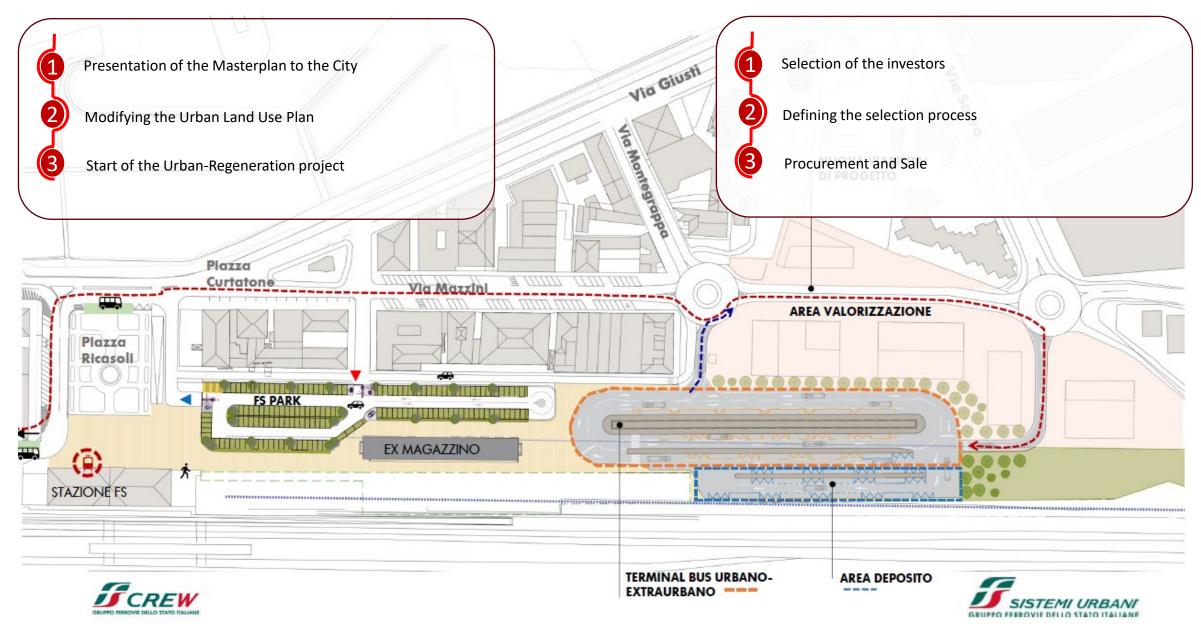

#### **Urban Planning Regulation**

The Urban Planning regulation allowed building rights of 9.000 sqm in the «Comparto A» with residential, commercial and offices use, while in the «Comparto B» is allowed the costruction of a mobility Hub with bus terminal and a parking area.

The Regional Plan from Tuscany Administration requires that is possible to change the urban planning use of the former railway areas only if developed by public mobility projects.

Residential (3.600 sqm), Commercial (1.800 sqm), Offices (3.600 sqm)

**Functional mix** 

**Building rights** 9.000 sqm