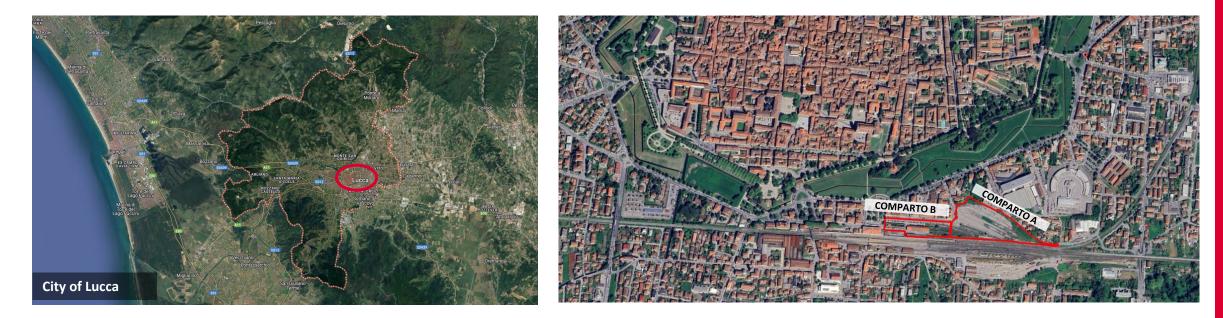

## Lucca (Comparto A+B)\_Territorial framework

| LOCATION |
|----------|
|----------|

Piazza della Stazione, 55100, Lucca (LU)

#### **CURRENT STATE**

Partially occupied

| DISTANCE TO |                        |                                      |       |
|-------------|------------------------|--------------------------------------|-------|
| •           | Highway                | Autostrada A11                       | 2 km  |
| •           | <b>Central Station</b> | Lucca                                | 400 m |
| •           | Airport                | Pisa-San Giusto «Galileo<br>Galilei» | 33 km |
|             |                        |                                      |       |