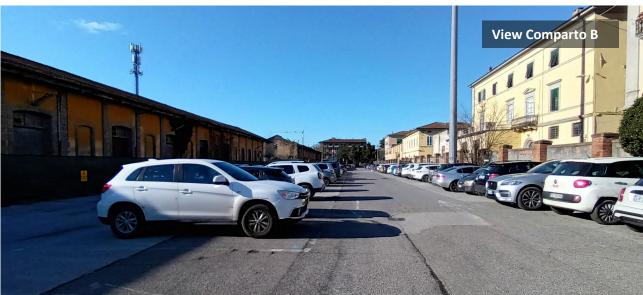

ban Planning regulation allowed building rights of 9.000 sqm in the «Comparto A» with residential, commercial and offices use, while in the «Comparto B» is allowed the costruction of a mobility Hub with bus terminal and a parking area.

The Regional Plan from Tuscany Administration requires that is possible to change the urban planning use of the former railway areas only if developed by public mobility projects.

Residential (3.600 sqm), Commercial (1.800 sqm), Offices (3.600 sqm)



**Functional mix** 

**Building rights** 9.000 sqm





## Lucca (Comparto A+B) – Photo book current state



## **ASSET STRENGHTS**

- The site is located near the central station of Lucca and the historic center of the city
- The layout of the new HUB has been already shared with the public administration





Informazione pubblica - Public information

F

## Lucca (Comparto A+B) – Development and Sale



F