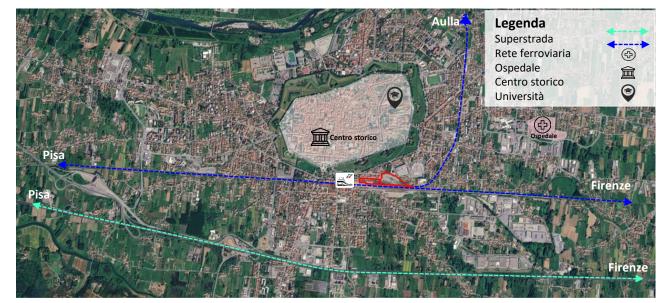

## Lucca (Comparto A+B)\_Territorial framework

| LOCATION |
|----------|
|----------|

Piazza della Stazione, 55100, Lucca (LU)

#### **CURRENT STATE**

Partially occupied

| DISTANCE TO |                        |                                      |       |
|-------------|------------------------|--------------------------------------|-------|
| •           | Highway                | Autostrada A11                       | 2 km  |
| •           | <b>Central Station</b> | Lucca                                | 400 m |
| •           | Airport                | Pisa-San Giusto «Galileo<br>Galilei» | 33 km |
|             |                        |                                      |       |