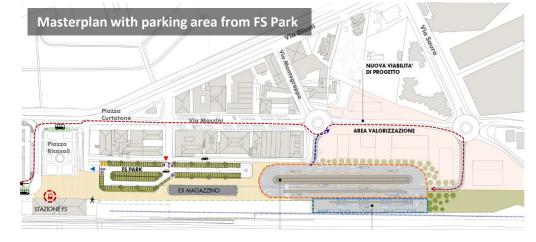

#### **Urban Planning Regulation**

The Urban Planning regulation allowed building rights of 9.000 sqm in the «Comparto A» with residential, commercial and offices use, while in the «Comparto B» is allowed the costruction of a mobility Hub with bus terminal and a parking area.

The Regional Plan from Tuscany Administration requires that is possible to change the urban planning use of the former railway areas only if developed by public mobility projects.

Residential (3.600 sqm), Commercial (1.800 sqm), Offices (3.600 sqm)

**Functional mix** 

**Building rights** 9.000 sqm