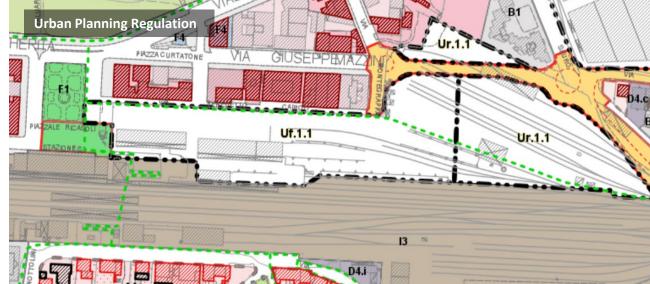

#### **Urban Planning Regulation**

The Urban Planning regulation allowed building rights of 9.000 sqm in the «Comparto A» with residential, commercial and offices use, while in the «Comparto B» is allowed the costruction of a mobility Hub with bus terminal and a parking area.